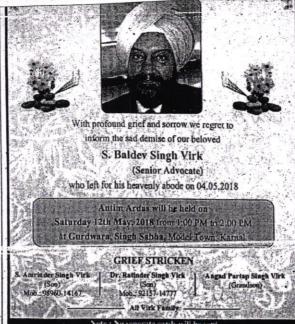

Dr K.L. Gosain Principal (Offg.)

(NAAC Accreditation Grade 'A')

Ph.: 0184-2252030, 2251087 Fax: 0184-2260700 e-mail: dscollege knl@rediffmail.com

No: DSC/96/7198 Dated: 04/05/2018

Sub.: Appointment of teaching and Non-teaching Staff on contractual basis for the session 2018-2019.

It is submitted for your kind consideration that appointments of teaching and non-teaching staff on contractual basis with consolidated salary are to be made 2018-2019. The details for the next academic session non-teaching staff required on the basis of subject wise workload alongwith draft advertisement are enclosed herewith for your kind approval.

#### DYAL SINGH COLLEGE, KARNAL Ph.: 0184-2252030, 2251087, Fax 0184-2260700 e-mail: dscollege\_knl@rediffmail.com

Requirement of Staff on Contractual Basis for Session 2018-19 Applications are invited on the prescribed application form available in the college office on payment of Rs.500/- (Rs.125/- for SC/BC) for teaching staff & Doctors and Rs.200/- (Rs.50/- for SC/BC) for non teaching staff. Teaching Staff: Biotechnology (2), Botany (2), Chemistry (05), Commerce (11), Computer Science (15), Electronics (1), English ( $2\frac{1}{7}$ ), Forensic Science (4), Genetics (1), Hindi (1), History (1), Librarian (1), Mathematics (5), Physics (6) Physical Education (1), Political Science (1/2), Punjabi (1), Zoology (2).

Teaching Staff for P.G Classes: M.Com (03), M.Sc. Chemistry (06), M.A. Economics  $(1\frac{1}{2})$  Physics\* (03), Mathematics \* (02). Subject to approval by KUK.

Non Teaching Staff: Assistant Librarian (1), Chowkidar (1), Laboratory Altendant (13), Mali (1), Peon (3), Restorer (1), Security Guard (3), Scooter Stand Attendant (2), Store Keeper cum, Lab. Attd. for Chemistry (1), Sweeper female (1), and Technical Assistant in Computer Science (1). Qualifications as per K.U.K/Govt. norms.

Part-Time Doctors: 1 Male and 1 Female.

Note: 1. The dates of interview will be displayed on the college website; www.dsckarnaf.org 2. No separate interview call letter will be issued. 3. Number of posts may be increased or decreased as per requirement. 4. Candidate having relevant experience will be given due weightage. 5. Only shortlisted candidates will be called for interview 6. No TA/DA shall be admissible for attending the interview for the aforesaid posts. 7. The last date for submission of application form, along with testimonials to "The Principal, Dyal Singh College, Karnal 132001" is 30/05/2018 upto 2PM.

Dr. K.L. Gosain, Principal (Offg.