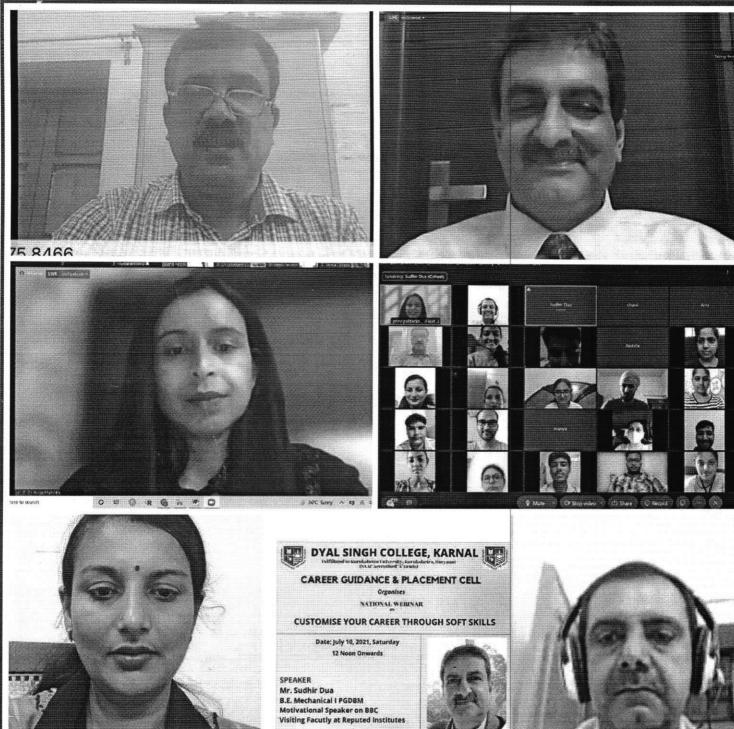

### National Webinar on Customize your Career through Soft Skills July 10, 2021

One day National Webinar was organized on the topic "Customize your Career through Soft Skills" on July 10, 2021. The Resource Person, Mr. Sudhir Dua, a professional and motivational speaker and an industrialist equipped the students with requisite soft skills and resources to enrich their employability. In his words, in the modern workplace, besides hard and technical skills, there is need to develop soft skills to be successful in one's career. Today's employers seek candidates who can, not only, perform their jobs well but who can also fit into the company culture and interact with other employees. In order to do these things successfully, students need to develop soft skills. The Convener of the programme, Dr Randhir Singh, Incharge, Career Guidance and placement Cell, welcomed Sh Sanjay Kumar, Principal, Dyal Singh College, Karnal, Resource Person, Sh Sudhir Dua, Advisor, Placement Cell, Sh Sushil Goel, all worthy members of the Placement Cell and all the participants of the Webinar. He emphasized the importance of soft skills in present scenario in his welcome

address. The Coordinator of the programme, Dr Pooja Malhotra, hosted the programme. Dr S P Bhatti, HOD Chemistry Dept. proposed a formal vote of thanks.

Incharge

Career Guidance and Placement Cell

Dyal Singh College